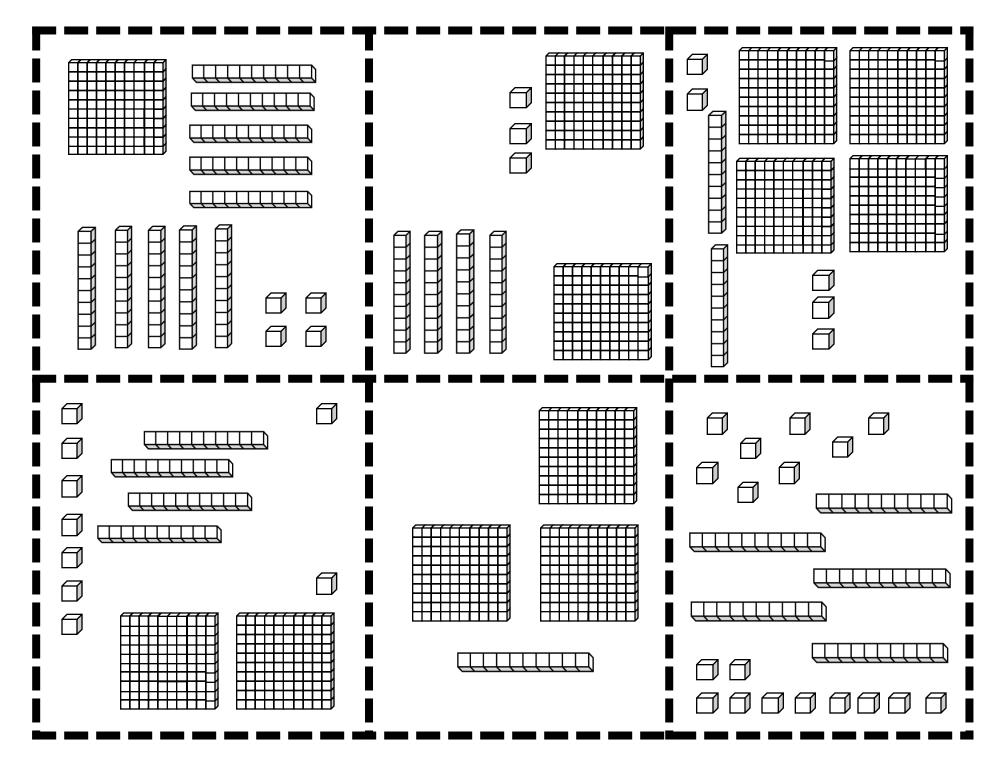

## Show Numbers Different Ways

You will need: base 10 cards, recording sheet

- I. Take a base 10 card from the pile.
- 2. Determine the value of the blocks shown and then complete the chart.

| Base 10<br>Blocks | Number | Word Form | Expanded<br>Form |
|-------------------|--------|-----------|------------------|
|                   |        |           |                  |
|                   |        |           |                  |
|                   |        |           |                  |
|                   |        |           |                  |
|                   |        |           |                  |