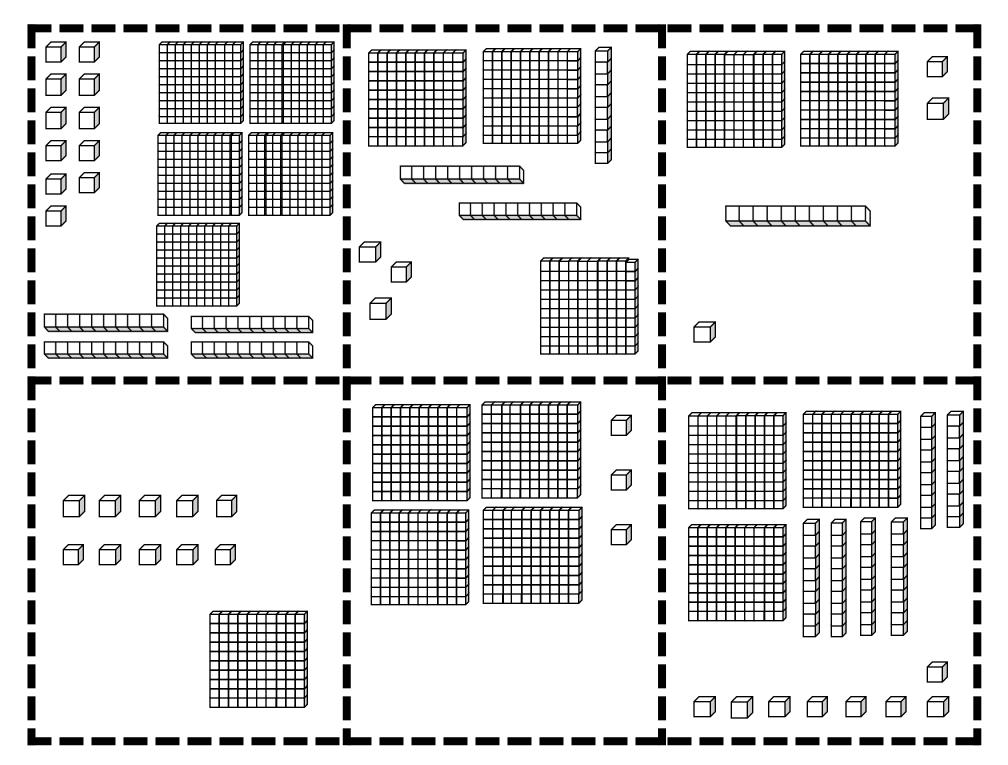

## Show Numbers Different Ways

You will need: base 10 cards, recording sheet

- I. Take a base 10 card from the pile.
- 2. Determine the value of the blocks shown and then complete the chart.

| Base 10<br>Blocks | Number | Word Form | Expanded<br>Form |
|-------------------|--------|-----------|------------------|
|                   |        |           |                  |
|                   |        |           |                  |
|                   |        |           |                  |
|                   |        |           |                  |
|                   |        |           |                  |